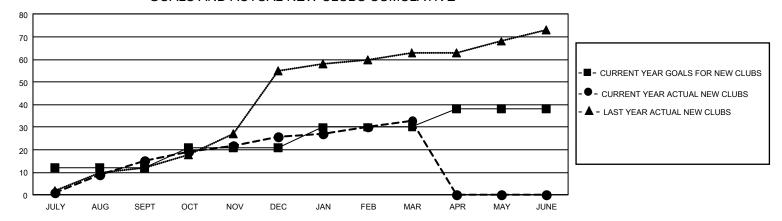

## GOALS AND ACTUAL NEW CLUBS CUMULATIVE

## GMT Constitutional Area 8, Group B

REPORT DOES NOT INCLUDE CLUBS IN UNDISTRICTED AREAS.

|               | Club                  | os        |               |               | Me                    |
|---------------|-----------------------|-----------|---------------|---------------|-----------------------|
|               | RESULTS FOR 2021-2022 |           |               |               | RESULTS F             |
| QUARTER       | NEW CLUB GOAL         | NEW CLUBS | DROPPED CLUBS | QUARTER MEMB  | ER GROWTH NET<br>GOAL |
| JULY/AUG/SEPT | 36                    | 15        | 3             | JULY/AUG/SEPT | 350                   |
| OCT/NOV/DEC   | 27                    | 11        | 6             | OCT/NOV/DEC   | 380                   |
| JAN/FEB/MAR   | 27                    | 7         | 1             | JAN/FEB/MAR   | 305                   |
| APR/MAY/JUNE  | 24                    | 0         | 0             | APR/MAY/JUNE  | 278                   |