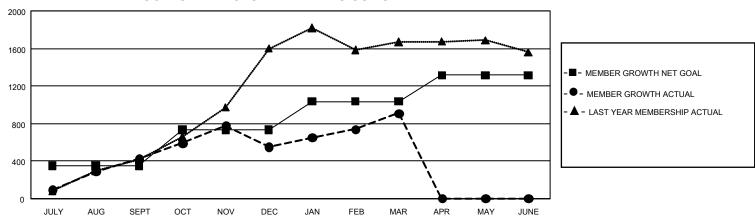

## GOALS AND ACTUAL MEMBERS CUMULATIVE

| DROPPED CLUBS: 10    |              | 306 CLUBS OF 432 ADDED 1<br>OR MORE NEW MEMBERS | GENDER DISTRIBUTION                |                |  |
|----------------------|--------------|-------------------------------------------------|------------------------------------|----------------|--|
|                      |              |                                                 | MALE                               | 6,357 (58.00%) |  |
|                      |              |                                                 | FEMALE                             | 4,602 (41.99%) |  |
| DROPPED MEMBERS      |              |                                                 | NON BINARY                         | 0 (0.00%)      |  |
| DECEASED             | 35           |                                                 | PREFER NOT TO ANSWER               | 1 (0.01%)      |  |
| CLUB CANCELLED OTHER | 224<br>1,085 | CLICK HERE FOR                                  | TOTAL FAMILY UNIT MEMBERS 883      |                |  |
| TOTAL                | 1,344        | CUMULATIVE MEMBERSHIP DATA                      | FAMILY MEMBERS PAYING HALF DUES 50 |                |  |

| Members               |                       |                         |                                                    |  |  |  |  |  |
|-----------------------|-----------------------|-------------------------|----------------------------------------------------|--|--|--|--|--|
| RESULTS FOR 2021-2022 |                       |                         |                                                    |  |  |  |  |  |
| QUARTER MEMB          | ER GROWTH NET<br>GOAL | MEMBER GROWTH<br>ACTUAL | DROPPED MEMBERS<br>ACTUAL (including<br>transfers) |  |  |  |  |  |
| JULY/AUG/SEPT         | 350                   | 702                     | 263                                                |  |  |  |  |  |
| OCT/NOV/DEC           | 380                   | 990                     | 822                                                |  |  |  |  |  |
| JAN/FEB/MAR           | 305                   | 645                     | 258                                                |  |  |  |  |  |
| APR/MAY/JUNE          | 278                   | 0                       | 0                                                  |  |  |  |  |  |